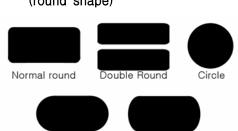

#### Ø AVAILABLE MATERIALS

 VELCTRO<sup>®</sup> tape (round shape)

#### Half circle Oval type