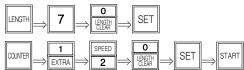

### EASY TO USE & COMPACT DESIGN CUTEX

TBC-50R

| SPE<br>B | 60<br>5 B<br>8 B        | SET LENGTH    | SET Q'TY<br>120               | 1<br>EXTRA                | 2<br>2<br>M/CUT | 3<br>6<br>FED |          |
|----------|-------------------------|---------------|-------------------------------|---------------------------|-----------------|---------------|----------|
| FILE     | NO CL                   | JRRENT LENGTH | CURRENT Q'TY                  | 7                         | 8<br>SPEED      | 9             |          |
|          | - 50R POW<br>R U<br>R U | N ( START     | RESET STOP                    |                           | INS<br>FILE     | DEL           | •        |
|          | ERR                     | OR 🔘 📃        | 30 100 110 120<br>100 110 120 | 130 140<br>140<br>1/0 1/0 |                 | 170 180<br>   | POWER SW |

#### Ø OPERATION

- LENGTH button + set-length + SET button
- Q'TY button+set-q'ty+SET button
- START button  $\rightarrow$  operation
- \* Example : Length 70mm, Q'ty 120 cuts

#### Ø KEY BOARD FUNCTION

- 5 MCUT Manual cutting, or to take out jammed material in knife blades, or to fit blades in exchange of knife.
- FED FEED to move the roller forwards or backwards.
- 2 be the cutting speed up or down manually.
- LLENGTH to make the current length zero for operation.
- RESET to delete the current length and the current quantity.
- EXTRA to cut additional one.
- Other various programming functions