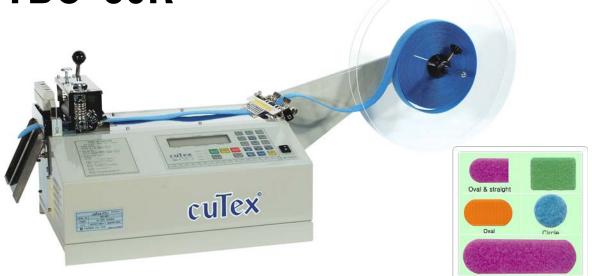

# cuTex

## **VELCRO® TAPE ROUND CUTTER**

### MODEL TBC-50R

## BY CHANGING KNIFE MOLD YOU CAN CUT ROUND VELCRO<sup>®</sup> TAPE AUTOMATICALLY.

VELCRO<sup>®</sup> tape(1", 1/2" or 3/4", etc) can be cut roundly in a length of  $2mm \sim 300meter$  long.

#### Ø AVAILABLE MATERIALS

 VELCTRO<sup>®</sup> tape (round shape)

#### Half circle Oval type