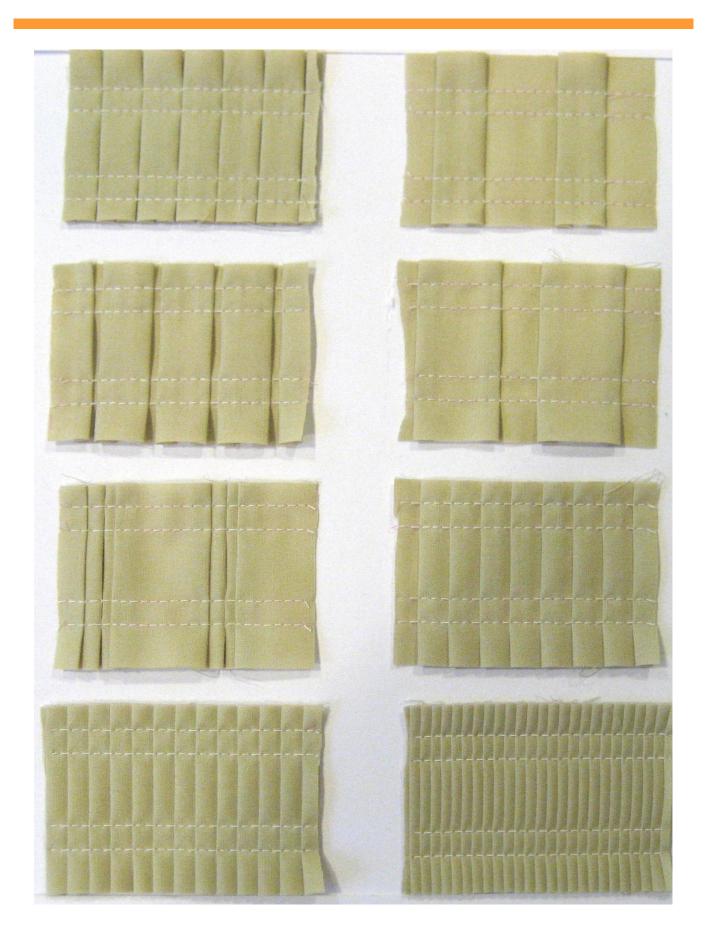

Features

- 2 and 4 needle use for both ruffling and box pleating
- Maximum sewing width 7 cm

Can be used on all materials from silk to jersey and wool for a huge variety of pleats