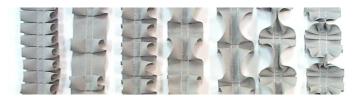

www.kansai-special.com

12-needle machine for multi ruffling and box pleats, equipped with a rear puller—for curtain sewing and other home textile applications as well as ladies and girls wear

|            |            | ₽ ₽<br>→   +- | <b>●</b>    ●<br>       | <b>1</b><br>1<br>1<br>1 | mm    | <br>  |         |
|------------|------------|---------------|-------------------------|-------------------------|-------|-------|---------|
| 12 needles | 12 threads | 1/4"          | 7 ~ 17<br>stitch / inch | Plain feed              | 10 mm | 31 mm | 800 rpm |

Features

- 2 and 4 needle use for both ruffling and box pleating
- Maximum sewing width 7 cm

Can be used on all materials from silk to jersey and wool for a huge variety of pleats