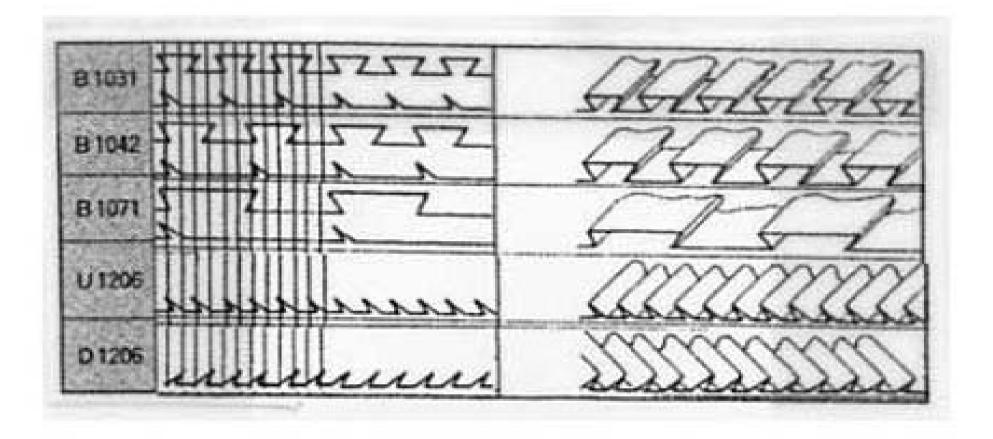

Features

- 2 and 4 needle use for both ruffling and box pleating
- Maximum sewing width 7 cm

Can be used on all materials from silk to jersey and wool for a huge variety of pleats