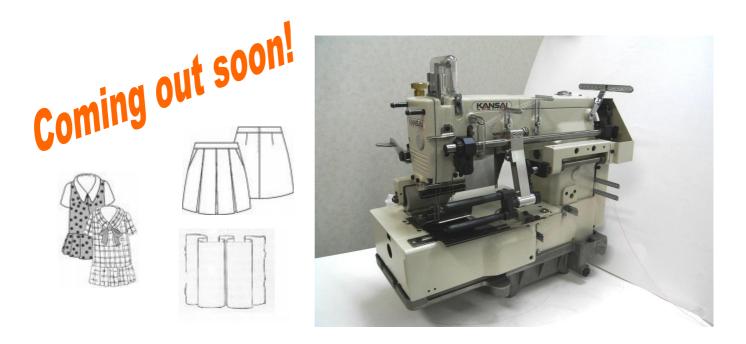

www.kansai-special.com

12-needle machine for multi ruffling and box pleats, equipped with a rear puller—for curtain sewing and other home textile applications as well as ladies and girls wear

|            |            | ₽ ₽<br>→   +- | <b>●</b>    ●<br>       | <b>1</b><br>1<br>1<br>1 | mm    | <br>  |         |
|------------|------------|---------------|-------------------------|-------------------------|-------|-------|---------|
| 12 needles | 12 threads | 1/4"          | 7 ~ 17<br>stitch / inch | Plain feed              | 10 mm | 31 mm | 800 rpm |