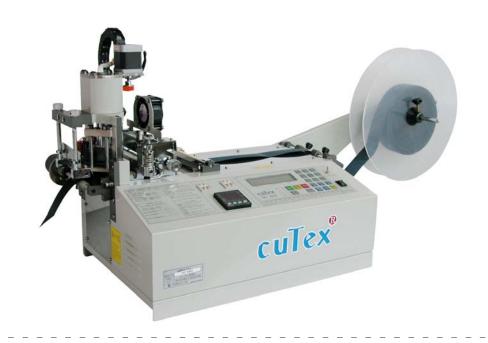

## RIBBON ANGLE CUTTER

# MODEL TBC-55HX



## WITH BUTTON-SWITCHING, YOU CAN CUT RIBBON IN ANGLE AUTOMATICALLY AND NEATLY.

Ribbons with max. 65mm wide (straight) can be cut at a range of 50mm~300meter long.

## ■ SPECIAL FEATURES

- High speed: It can cut 60~70 cuts per minute.(50mm long)
- Accuracy: Cut-length is accurate owing to using a stepping motor.
- Cutting type: Because hot knife melts the end of label, cutting is sealed neatly without fraying. and blades are durable because they are made of high-speed steel(HSS).
- Cutting shape: Because knife frame rotates automatically, angular cutting is possible.
- Automatic operation: It works automatically only by setting length and quantity.
- Memory: Set-length, set-quantity & set-speed are not erased even if power off & on.



## EASY TO USE & COMPACT DESIGN cuTex®

**■**MODEL