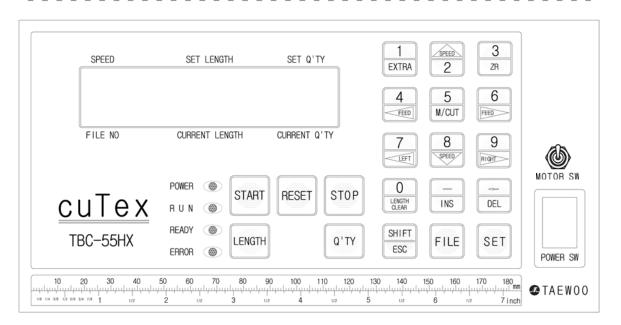

#### **⊠** OPERATION

- Set temperature+Set FILE NO
- LENGTH button+set-length+ENTER button
- DUNTER button+set-quantity+ ENTER button
- Set MOTOR SW. ANGLE SW
- START button → operation

### **METERS NEWS TO SERVICE STATE OF SERVICE**

- Manual cutting, or to take out jammed material in knife blades, or to fit blades in exchange of knife.
- 4 6 FEED to move the roller forwards or backwards.
- 2 SPEED to be the cutting speed up or down manually.
- LENGTH to make the current length zero for operation.
- RESET to delete the current length and the current quantity.
- EXTRA to cut additional one.