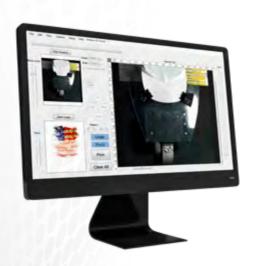

## See your design line-up precisely every time with Acculine.

Forget those clumsy jigs. Stop wasting resources on endless test prints. With AccuLine from Brother DTG, you can see the shirt, hat, shoe, hoodie or whatever you want to print right on your monitor and can adjust your design placement to print exactly where you want it every time.

Our sophisticated yet easy-to-use software works with a digital camera to create an alignment system that can save you time and money while improving the quality of your printing.

You see it. You adjust it. You print it. It's just that easy.