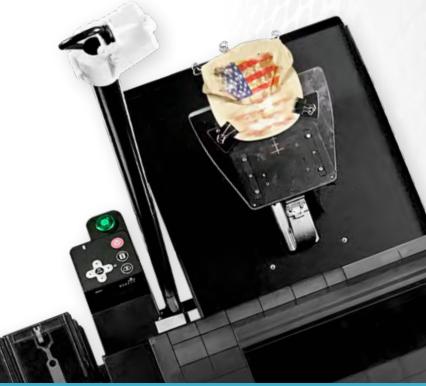

## See your design line-up precisely every time with Acculine.

Forget those clumsy jigs. Stop wasting resources on endless test prints. With AccuLine from Brother DTG, you can see the shirt, hat, shoe, hoodie or whatever you want to print right on your monitor and can adjust your design placement to print exactly where you want it every time.

Our sophisticated yet easy-to-use software works with a digital camera to create an alignment system that can save you time and money while improving the quality of your printing.

You see it. You adjust it. You print it. It's just that easy.